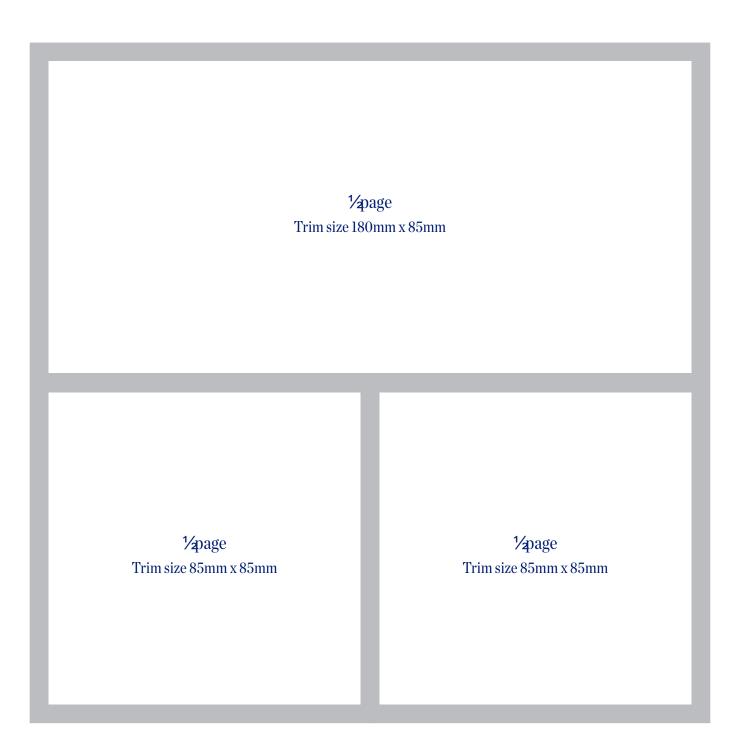

| donation and all donations I hav | re made and will make   | to Noah's Ark Ch                                                                                                | ildren's Hospice. |  |  |
| Signature                                                                                                                                                                                    |                                  |                         |                                                                                                                 | Date              |  |  |



## **Advert Options**

## Full page Trim size 210mm x 210mm